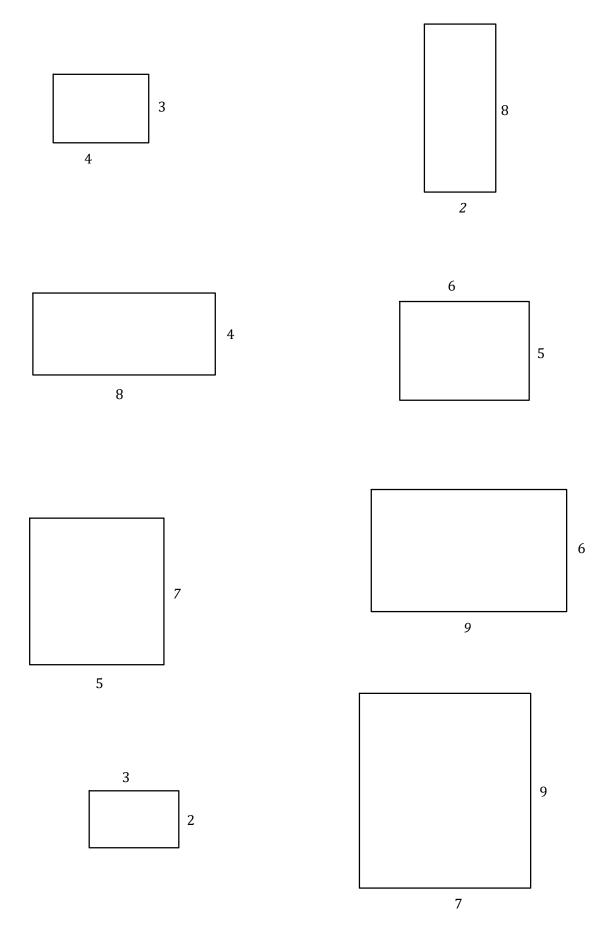

## M8 - 5.0 - Square Perimeter Area HW





#### M8 - 5.0 - Rectangle Perimeter Area HW

Find the following perimeter and areas.



## M8 - 5.0 - Triangle Perimeter HW

Find the following perimeters.



## M8 - 5.0 - Triangle Area HW

Find the following areas



#### M8 - 5.0 - Circle Finding Area HW

find the circumference and area of the following circles



#### M8 - 5.2 - Cube Surface Area HW

#### Find the surface area of this cube





#### M8 - 5.2 - Surface Area Rectangular Prism HW

Calculate the following surface area by drawing the shape flat, labeling the dimensions, then calculating the surface area.







#### M8 - 5.3 - Surface Area Cylinder HW

Calculate the following surface area by drawing the shape flat, labeling the dimensions, then calculating the surface area.





#### M8 - 5.3 - Triangular Prism Surface Area HW

#### Find the surface area of this triangular prism





#### M8 - 5.4 - Surface