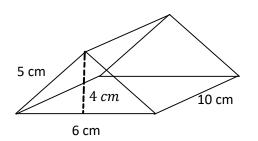

#### M8 - 5.3 - Triangular Prism Surface Area HW

#### Find the surface area of this triangular prism