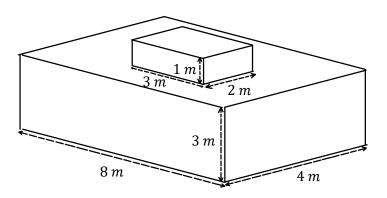

# M8 - 5.5 - Rect/Tri Volume Composite Shapes HW

Calculate the surface area of the following shapes.

8 cm

M8 - 5.5 - Cyl Volume Composite Shapes HW