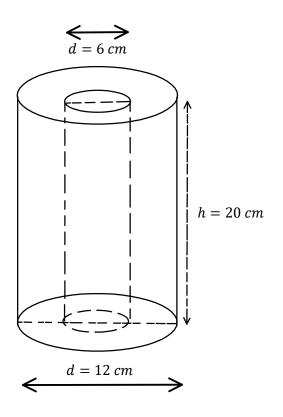

#### M8 - 5.3 - Surface Area Cylinder HW

Calculate the following surface area by drawing the shape flat, labeling the dimensions, then calculating the surface area.