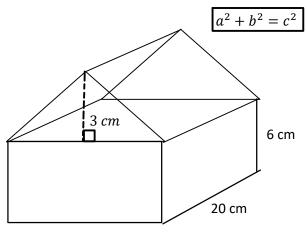

# M8 - 5.5 - Rect/Tri Volume Composite Shapes HW

Calculate the surface area of the following shapes.

8 cm

M8 - 5.5 - Cyl Volume Composite Shapes HW