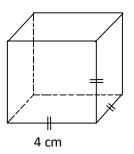

## M8 - 5.0 - Square Perimeter Area HW





#### M8 - 5.0 - Rectangle Perimeter Area HW

Find the following perimeter and areas.



## M8 - 5.0 - Triangle Perimeter HW

Find the following perimeters.



## M8 - 5.0 - Triangle Area HW

Find the following areas



#### M8 - 5.0 - Circle Finding Area HW

find the circumference and area of the following circles



#### M8 - 5.2 - Cube Surface Area HW

#### Find the surface area of this cube





#### M8 - 5.2 - Surface Area Rectangular Prism HW

Calculate the following surface area by drawing the shape flat, labeling the dimensions, then calculating the surface area.







#### M8 - 5.3 - Surface Area Cylinder HW

Calculate the following surface area by drawing the shape flat, labeling the dimensions, then calculating the surface area.





#### M8 - 5.3 - Triangular Prism Surface Area HW

#### Find the surface area of this triangular prism





#### M8 - 5.4 - Surface Area Missing Dimension HW

Find the missing dimension of the following shapes.







# M8 - 5.5 - Rect/Tri Volume Composite Shapes HW

Calculate the surface area of the following shapes.



8 cm





M8 - 5.5 - Cyl Volume Composite Shapes HW