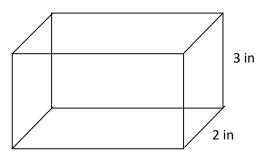

#### M8 - 5.2 - Surface Area Rectangular Prism HW

Calculate the following surface area by drawing the shape flat, labeling the dimensions, then calculating the surface area.