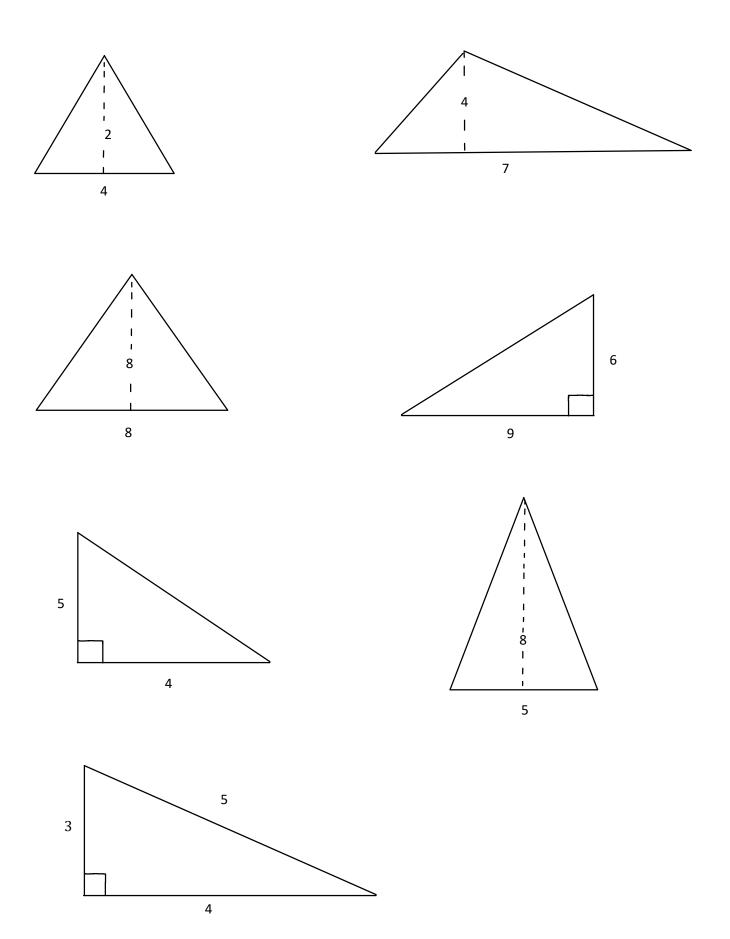

## M8 - 5.0 - Square Perimeter Area HW





#### M8 - 5.0 - Rectangle Perimeter Area HW

Find the following perimeter and areas.



## M8 - 5.0 - Triangle Perimeter HW

Find the following perimeters.



## M8 - 5.0 - Triangle Area HW

Find the following areas



#### M8 - 5.0 - Circle Finding Area HW

find the circumference and area of the following circles



#### M8 - 5.2 - Cube Surface Area HW

#### Find the surface area of this cube





#### M8 - 5.2 - Surface Area Rectangular Prism HW

Calculate the following surface area by drawing the shape flat, labeling the dimensions, then calculating the surface area.







#### M8 - 5.3 - Surface Area Cylinder HW

Calculate the following surface area by drawing the shape flat, labeling the dimensions, then calculating the surface area.





#### M8 - 5.3 - Triangular Prism Surface Area HW

#### Find the surface area of this triangular prism





#### M8 - 5.4 - Surface Area Missing Dimension HW

Find the missing dimension of the following shapes.







# M8 - 5.5 - Rect/Tri Volume Composite Shapes