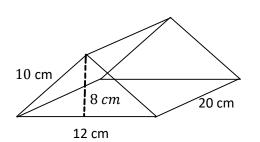

#### M8 - 5.3 - Triangular Prism Surface Area HW

#### Find the surface area of this triangular prism