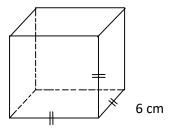

## M8 - 5.0 - Square Perimeter Area HW





#### M8 - 5.0 - Rectangle Perimeter Area HW

Find the following perimeter and areas.



## M8 - 5.0 - Triangle Perimeter HW

Find the following perimeters.



## M8 - 5.0 - Triangle Area HW

Find the following areas



#### M8 - 5.0 - Circle Finding Area HW

find the circumference and area of the following circles



#### M8 - 5.2 - Cube Surface Area HW

#### Find the surface area of this cube





#### M8 - 5.2 - Surface Area Rectangular Prism HW

Calculate the following surface area by drawing the shape flat, labeling the dimensions, then calculating the surface area.







#### M8 - 5.3 - Surface Area Cylinder HW

Calculate the following surface area by drawing the shape flat, labeling the dimensions, then calculating the surface area.





#### M8 - 5.3 - Triangular Prism Surface Area HW

#### Find the surface area of this triangular prism





#### M8 - 5.4 - Surface Area Missing Dimension HW

Find the missing dimension of the following shapes.







# M8 - 5.5 - Rect/Tri Volume Composite Shapes HW

Calculate the surface area of the following shapes.



8 cm





M8 - 5.5 - Cyl Volume Composite Shapes HW