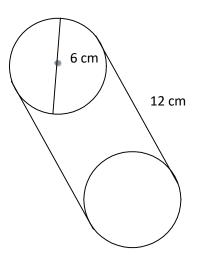

#### M8 - 5.3 - Surface Area Cylinder HW

Calculate the following surface area by drawing the shape flat, labeling the dimensions, then calculating the surface area.