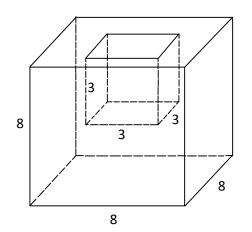

# M8 - 5.5 - Rect/Tri Volume Composite Shapes HW

Calculate the surface area of the following shapes.

8 cm

M8 - 5.5 - Cyl Volume Composite Shapes HW