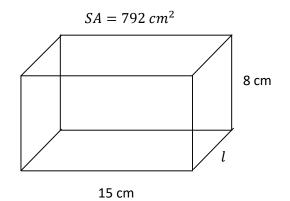

#### M8 - 5.4 - Surface Area Missing Dimension HW

Find the missing dimension of the following shapes.