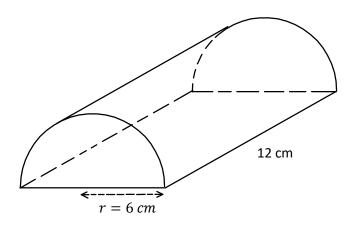

#### M8 - 5.3 - Triangular Prism Surface Area HW

#### Find the surface area of this triangular prism