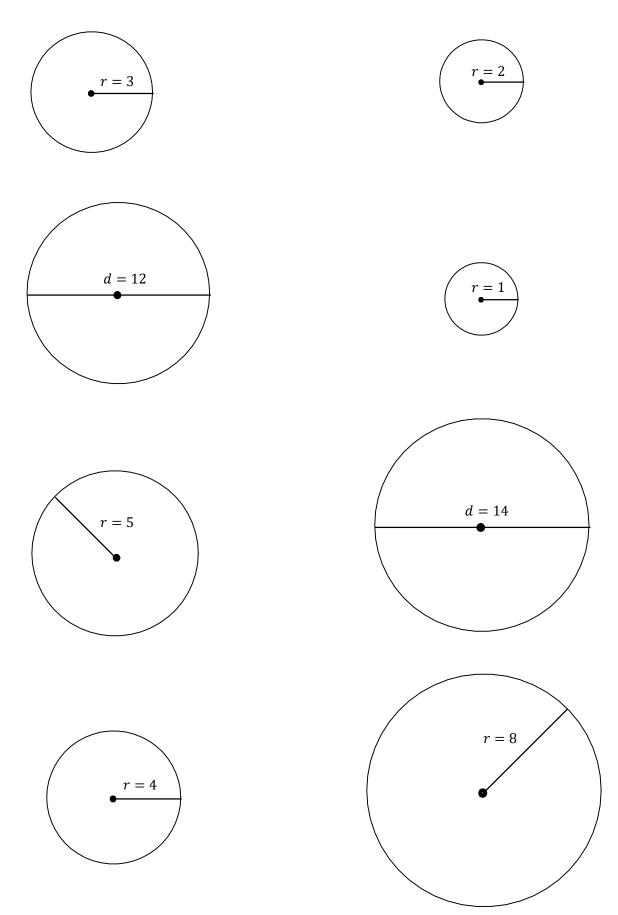

#### M8 - 5.0 - Circle Finding Area HW

find the circumference and area of the following circles