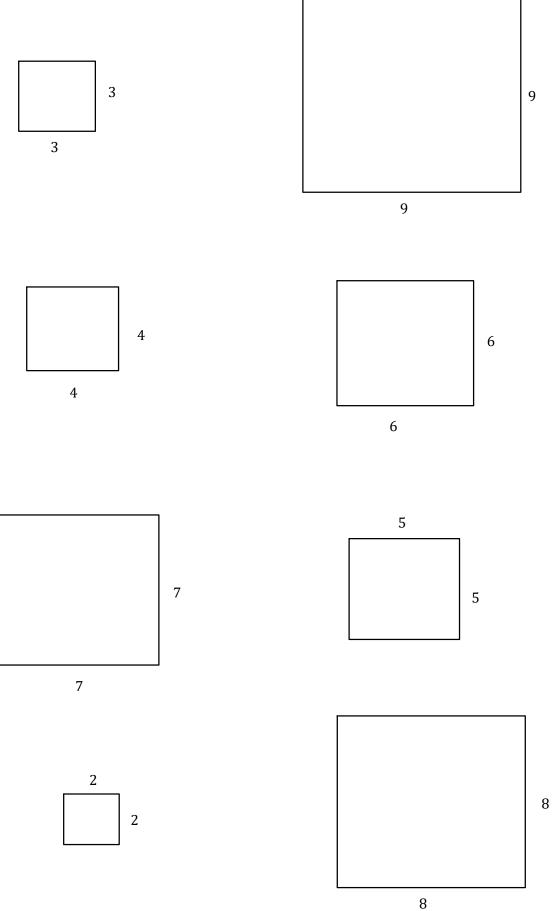

#### M8 - 5.0 - Rectangle Perimeter Area HW

Find the following perimeter and areas.