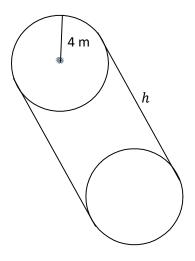

#### M8 - 5.3 - Triangular Prism Surface Area HW

#### Find the surface area of this triangular prism