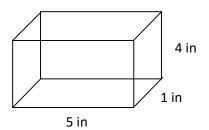

#### M8 - 5.3 - Surface Area Cylinder HW

Calculate the following surface area by drawing the shape flat, labeling the dimensions, then calculating the surface area.