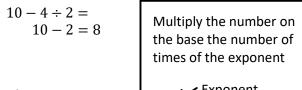

## M8 - 8.3 - BEDMAS: Order of Operations Notes

Check on Calculator!

| <b>B</b> - brackets | Brackets first |
|---------------------|----------------|
|                     |                |

| <b>A</b> - addition    | Addition    | 7                           |
|------------------------|-------------|-----------------------------|
| <b>S</b> - subtraction | Subtraction | In order from left to right |