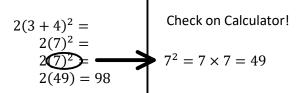

## M8 - 8.3 - BEDMAS: Order of Operations Notes

Check on Calculator!

| <b>B</b> - brackets | Brackets first |
|---------------------|----------------|
|                     |                |

| <b>A</b> - addition    | Addition    | 7                           |
|------------------------|-------------|-----------------------------|
| <b>S</b> - subtraction | Subtraction | In order from left to right |

$$3 \times 4 + 2 =$$
 $12 + 2 = 14$ 

Multiply first Add second



Divide first Subtract second



Exponents first Addition second



Brackets first Exponents second Multiply third

$$2 - 3 + 4 =$$
 $-1 + 4 = 3$ 

Subtraction First Addition Second

Do side work Off to the Right