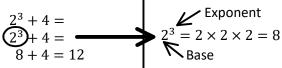

$$3 \times 4 + 2 =$$
 $12 + 2 = 14$ 

Multiply first Add second

Divide first Subtract second

Exponents first Addition second

Brackets first Exponents second Multiply third

$$2 - 3 + 4 =$$
 $-1 + 4 = 3$ 

Subtraction First Addition Second