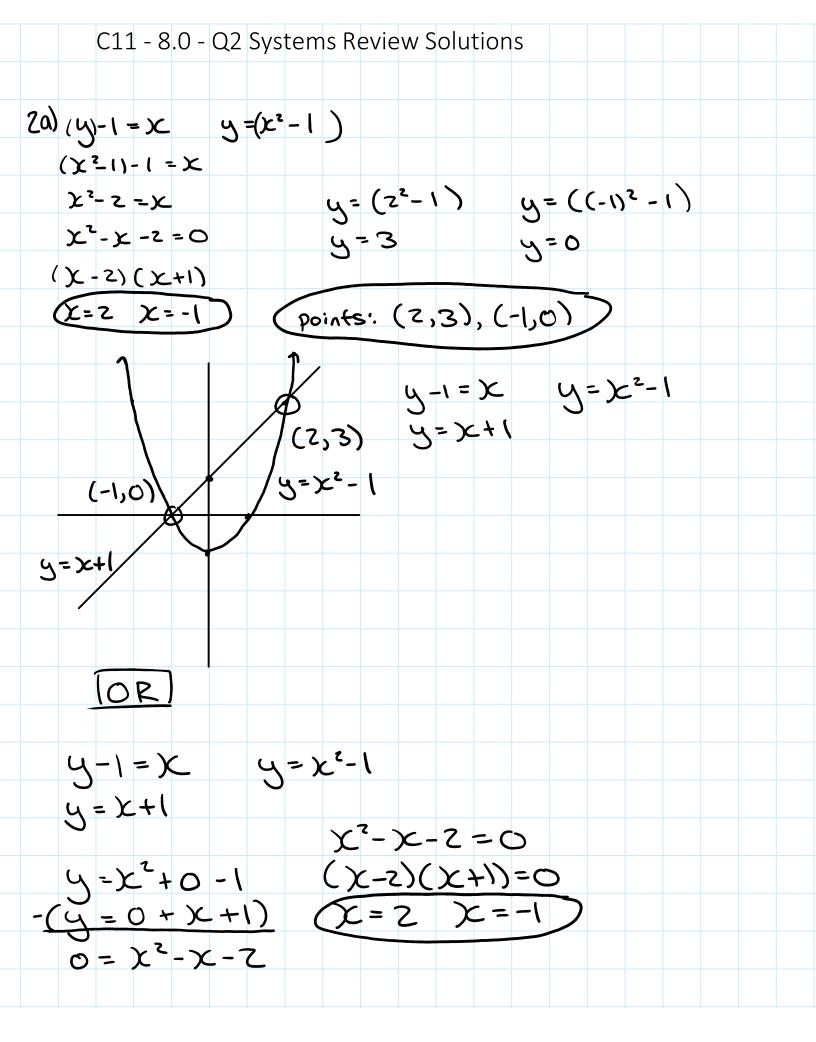

| (          | C11 - 8.0 - Q2                            | Systems Review                   | ' Solutions       |                             |
|------------|-------------------------------------------|----------------------------------|-------------------|-----------------------------|
| 9)(4)      | 13+2X=X                                   | 2 y+1 = -2<br>y =(-2()           | $( x-1 ^2 - 1)^2$ |                             |
| -2(<br>-2) |                                           | +3+2x-x2=0                       | y=-2(             |                             |
| χ=         | x(x-z) = 0<br>o $x = z$<br>sint: $(0, 0)$ | 3)(2,-3)                         | _                 | 3<br>()c-1) <sup>2</sup> -1 |
| _          |                                           | yHX2-1=0                         | y=-2(<br>y=-'     | 3                           |
|            | 22+1 2                                    | $\frac{2}{11} + \frac{1}{2} = 0$ | Point:            | .0, 1)                      |
|            |                                           |                                  |                   |                             |