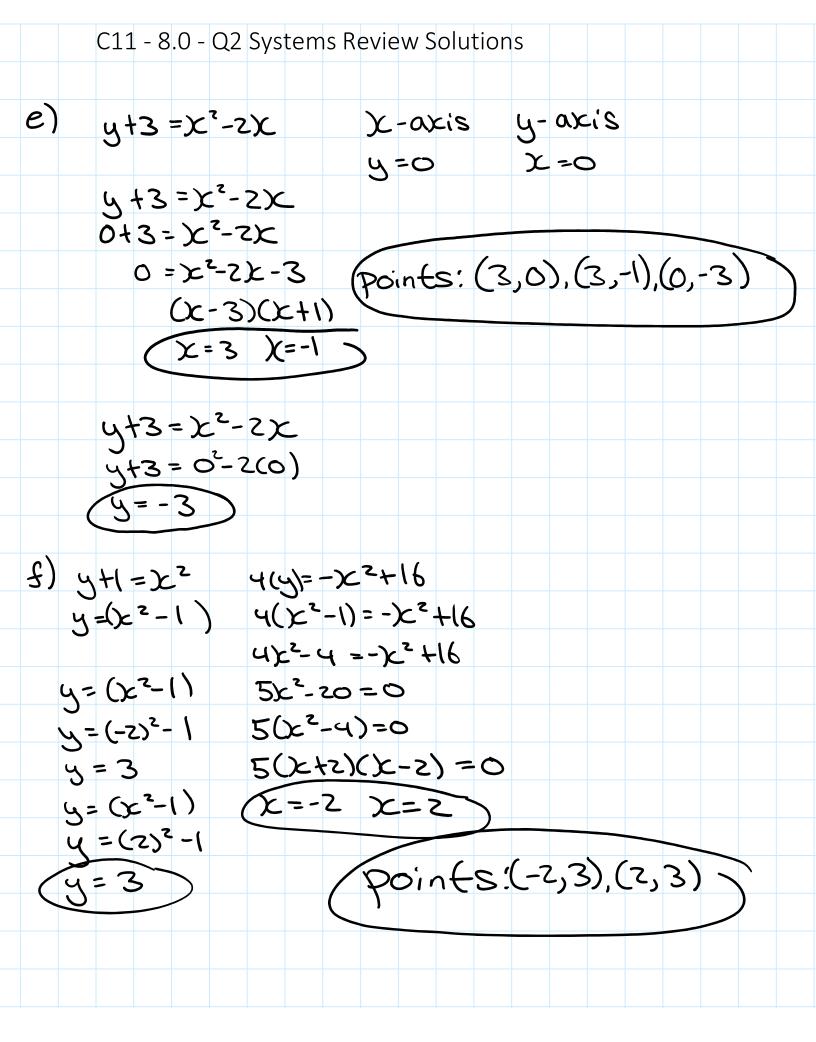

| (          | C11 - 8.0 - Q2                            | Systems Review                   | ' Solutions       |                             |
|------------|-------------------------------------------|----------------------------------|-------------------|-----------------------------|
| 9)(4)      | 13+2X=X                                   | 2 y+1 = -2<br>y =(-2()           | $( x-1 ^2 - 1)^2$ |                             |
| -2(<br>-2) |                                           | +3+2x-x2=0                       | y=-2(             |                             |
| χ=         | x(x-z) = 0<br>o $x = z$<br>sint: $(0, 0)$ | 3)(2,-3)                         | _                 | 3<br>()c-1) <sup>2</sup> -1 |
| _          |                                           | yHX2-1=0                         | y=-2(<br>y=-'     | 3                           |
|            | 22+1 2                                    | $\frac{2}{11} + \frac{1}{2} = 0$ | Point:            | .0, 1)                      |
|            |                                           |                                  |                   |                             |