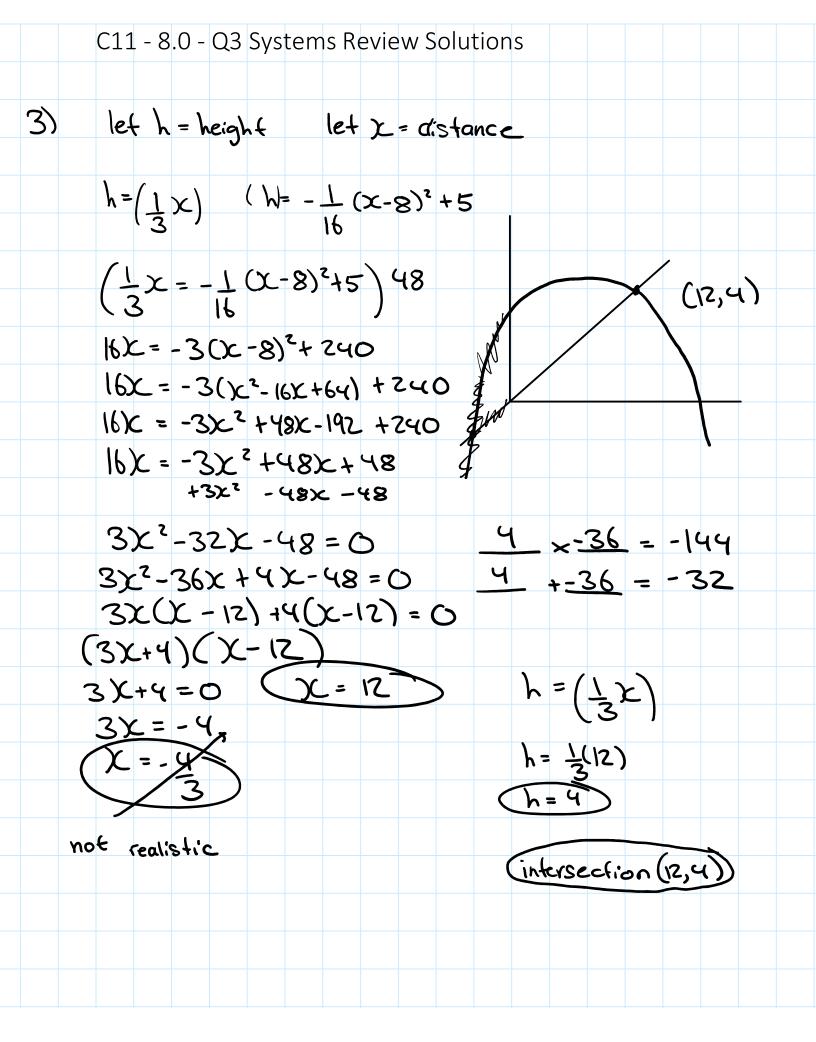

|      | C11          | - 8             | .0 -        | О3         | Svs | tem  | ıs Re      | evie       | w S             | olu        | tion     | S  |              |      |     |    |  |  |
|------|--------------|-----------------|-------------|------------|-----|------|------------|------------|-----------------|------------|----------|----|--------------|------|-----|----|--|--|
|      | 011          |                 | . •         | ٥,٥        | -,- |      |            |            |                 | 0.0        |          |    |              |      |     |    |  |  |
| i) u | \=(- x       | -2+             | 8x          | 17         | 7)  | /    | UI=        | ZX         | 2-7             | . 8 X      | _+9      | 6  |              |      |     |    |  |  |
|      | <b>)</b> ` ` |                 |             |            |     | (    | J          |            |                 |            |          |    |              |      |     |    |  |  |
| ų    | = -((        | 5) <sup>2</sup> | +8(         | (6)-       | -12 |      | -χ         | 2+         | 8)              | C-1        | Z = '    | 7) | 7-7          | 8X   | cto | 76 |  |  |
|      | 36           |                 |             |            |     |      | +)<        |            | -8)             | C +        | トロ       |    |              |      |     |    |  |  |
|      | = O          |                 |             |            |     |      |            |            |                 |            |          | 08 | = (          | C    |     |    |  |  |
|      |              |                 |             |            |     |      | _          |            |                 |            | 36       |    |              |      |     |    |  |  |
| P    | oint:        | (6              | ,0          |            | >   |      |            | χ-         | 6)(             | X          | -6'      | )  |              |      |     |    |  |  |
| -\   |              |                 |             |            |     |      |            |            |                 |            |          |    |              |      |     |    |  |  |
| ن) ر | y =(x2       | +2              | <u>.</u> X- | .()        |     | ZY   | =2         | کړ         | <del>+</del> 8. | <b>K</b> + | -10      |    |              |      |     |    |  |  |
|      | 11 -         |                 | 7(          | <b>-</b> \ | 17  | - (\ | 21         | 7\0        | 1)              |            |          | 7  | <b>~</b> \ - | . 10 |     |    |  |  |
|      | =((- 3       |                 |             | 3)-        |     |      |            |            |                 |            |          |    |              |      |     |    |  |  |
|      | = 9-         |                 | - (         |            |     |      |            |            | - C<br>+Z       |            | <b>X</b> | +8 | s)c          | +(C  | )   |    |  |  |
| ۷    | = 2          |                 |             |            |     |      |            |            |                 |            |          |    |              |      |     |    |  |  |
| /-   | 20:0E        | . (_            | 7           |            |     | w    | ント         | 2)         | (               |            |          |    |              |      |     |    |  |  |
| ( '  | 20in f       | . (-            | رد<br>—     | ر ک<br>—   |     | 4C   | <u>ر</u> ر | -3\<br>-3\ | \               |            |          |    |              |      |     |    |  |  |
|      |              |                 |             |            |     |      |            |            | <u>ー</u>        | )          |          |    |              |      |     |    |  |  |
|      |              |                 |             |            |     |      |            |            |                 |            |          |    |              |      |     |    |  |  |
|      |              |                 |             |            |     |      |            |            |                 |            |          |    |              |      |     |    |  |  |
|      |              |                 |             |            |     |      |            |            |                 |            |          |    |              |      |     |    |  |  |
|      |              |                 |             |            |     |      |            |            |                 |            |          |    |              |      |     |    |  |  |
|      |              |                 |             |            |     |      |            |            |                 |            |          |    |              |      |     |    |  |  |
|      |              |                 |             |            |     |      |            |            |                 |            |          |    |              |      |     |    |  |  |
|      |              |                 |             |            |     |      |            |            |                 |            |          |    |              |      |     |    |  |  |