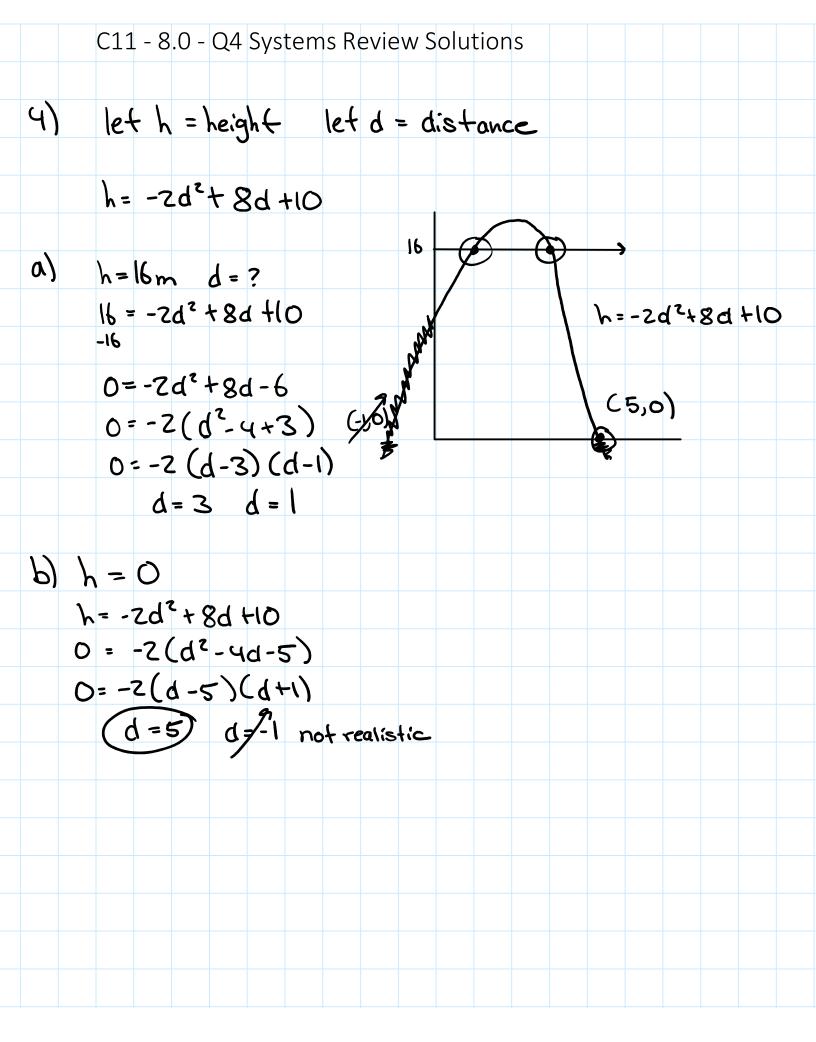

|     |                   | C11                        | L - 8      | .0 -        | Q3                                                | Sys     | tem | ns R | evie | w S  | olu <sup>-</sup> | tion | S |  |  |  |  |
|-----|-------------------|----------------------------|------------|-------------|---------------------------------------------------|---------|-----|------|------|------|------------------|------|---|--|--|--|--|
|     |                   |                            |            |             |                                                   |         |     |      |      |      |                  |      |   |  |  |  |  |
| K)  | (1                |                            | 7          | 2           | 7                                                 | \<br>\  | 7   |      | (,   | _ (. | ٧ ٢-             | -12  | \ |  |  |  |  |
| . , | <del>う</del>      | =                          | 2          | 2 _         | <u> </u>                                          | <u></u> |     | -    | 3    | - (- | بر               | ر ،  | ) |  |  |  |  |
|     | L                 |                            |            |             |                                                   |         |     |      |      |      |                  |      |   |  |  |  |  |
|     | y                 | =.                         | <u>F</u> 2 |             | 经                                                 |         | 2   | 13   | 2    |      |                  |      |   |  |  |  |  |
| `   |                   |                            |            |             |                                                   |         |     | ,    |      |      |                  |      |   |  |  |  |  |
|     | 4)-               | = )                        | ر ک        | -Z          | <u>ک</u><br>• • • • • • • • • • • • • • • • • • • | - 7     |     |      |      |      |                  |      |   |  |  |  |  |
| ( - | + X <sub>1</sub>  | -13                        | > )=<br>3  | -る:<br>ン    | · -                                               | 3 X     |     | 4    |      |      |                  |      |   |  |  |  |  |
|     |                   |                            |            |             |                                                   |         |     |      |      |      |                  |      |   |  |  |  |  |
|     | 2)                | - ۲                        | 3X         | +9          |                                                   |         |     |      |      |      |                  |      |   |  |  |  |  |
|     | _                 | •                          |            |             |                                                   |         |     |      |      |      |                  |      |   |  |  |  |  |
| _   | <u>t</u> <u>d</u> | $\mathcal{J}_{\mathbf{k}}$ | ر ح (      | <u>4a</u> C | -                                                 |         |     |      |      |      |                  |      |   |  |  |  |  |
|     |                   | 7                          | a          |             |                                                   |         |     |      |      |      |                  |      |   |  |  |  |  |
| - ( | (-3               | ;) <u>†</u> ,              | ) (-       | ·3)?.       | 4(                                                | 2)(2    | 9)  |      |      |      |                  |      |   |  |  |  |  |
|     |                   |                            | 2          | (2)         | )                                                 |         |     |      |      |      |                  |      |   |  |  |  |  |
|     |                   |                            | 1          |             |                                                   |         |     |      |      |      |                  |      |   |  |  |  |  |
|     | 31                | Sz                         | 63         |             |                                                   |         |     |      |      |      |                  |      |   |  |  |  |  |
|     | _                 | 14                         |            | مارا        |                                                   | •       |     |      |      |      |                  |      |   |  |  |  |  |
|     | (                 | no                         | So         | 310         | F10,                                              | り       |     |      |      |      |                  |      |   |  |  |  |  |
|     |                   |                            |            |             |                                                   |         |     |      |      |      |                  |      |   |  |  |  |  |
|     |                   |                            |            |             |                                                   |         |     |      |      |      |                  |      |   |  |  |  |  |
|     |                   |                            |            |             |                                                   |         |     |      |      |      |                  |      |   |  |  |  |  |
|     |                   |                            |            |             |                                                   |         |     |      |      |      |                  |      |   |  |  |  |  |
|     |                   |                            |            |             |                                                   |         |     |      |      |      |                  |      |   |  |  |  |  |
|     |                   |                            |            |             |                                                   |         |     |      |      |      |                  |      |   |  |  |  |  |
|     |                   |                            |            |             |                                                   |         |     |      |      |      |                  |      |   |  |  |  |  |