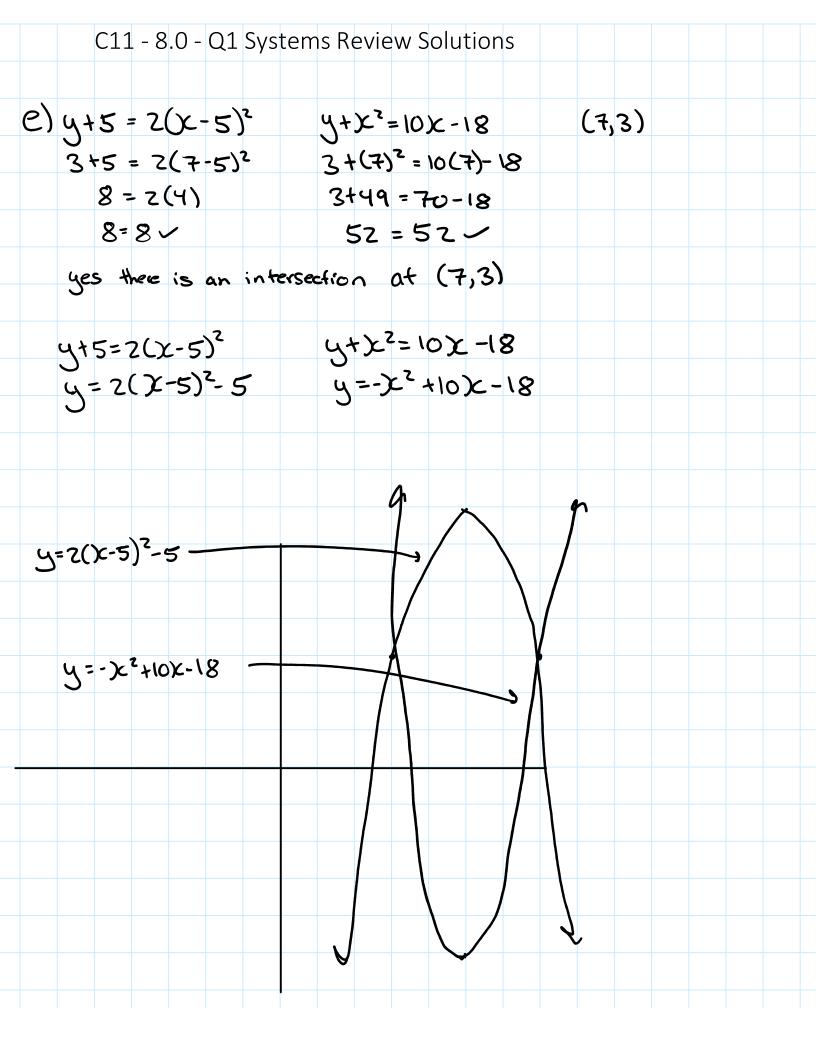

| (          | C11 - 8.0 - Q2                            | Systems Review                   | ' Solutions       |                             |
|------------|-------------------------------------------|----------------------------------|-------------------|-----------------------------|
| 9)(4)      | 13+2X=X                                   | 2 y+1 = -2<br>y =(-2()           | $( x-1 ^2 - 1)^2$ |                             |
| -2(<br>-2) |                                           | +3+2x-x2=0                       | y=-2(             |                             |
| χ=         | x(x-z) = 0<br>o $x = z$<br>sint: $(0, 0)$ | 3)(2,-3)                         | _                 | 3<br>()c-1) <sup>2</sup> -1 |
| _          |                                           | yHX2-1=0