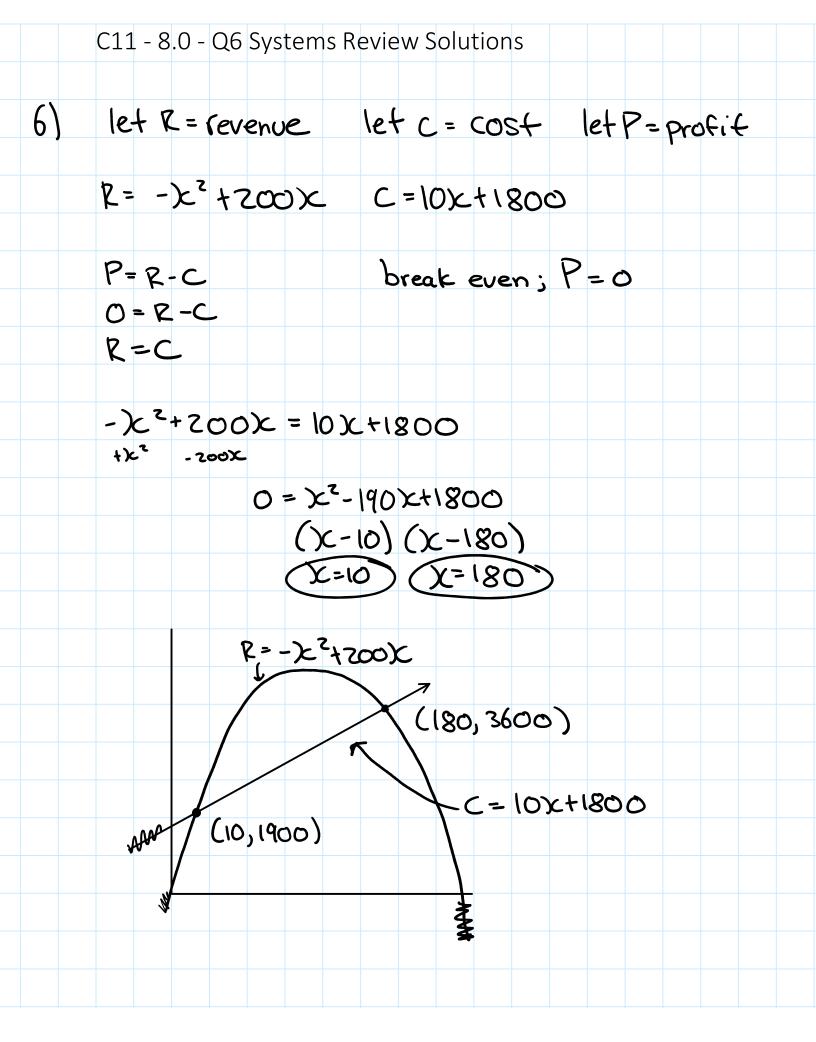

|             |                                                   |         |     |      |      |      |                  |      |   |  |  |  |  |
|     |                   |                            |            |             |                                                   |         |     |      |      |      |                  |      |   |  |  |  |  |
|     |                   |                            |            |             |                                                   |         |     |      |      |      |                  |      |   |  |  |  |  |
|     |                   |                            |            |             |                                                   |         |     |      |      |      |                  |      |   |  |  |  |  |