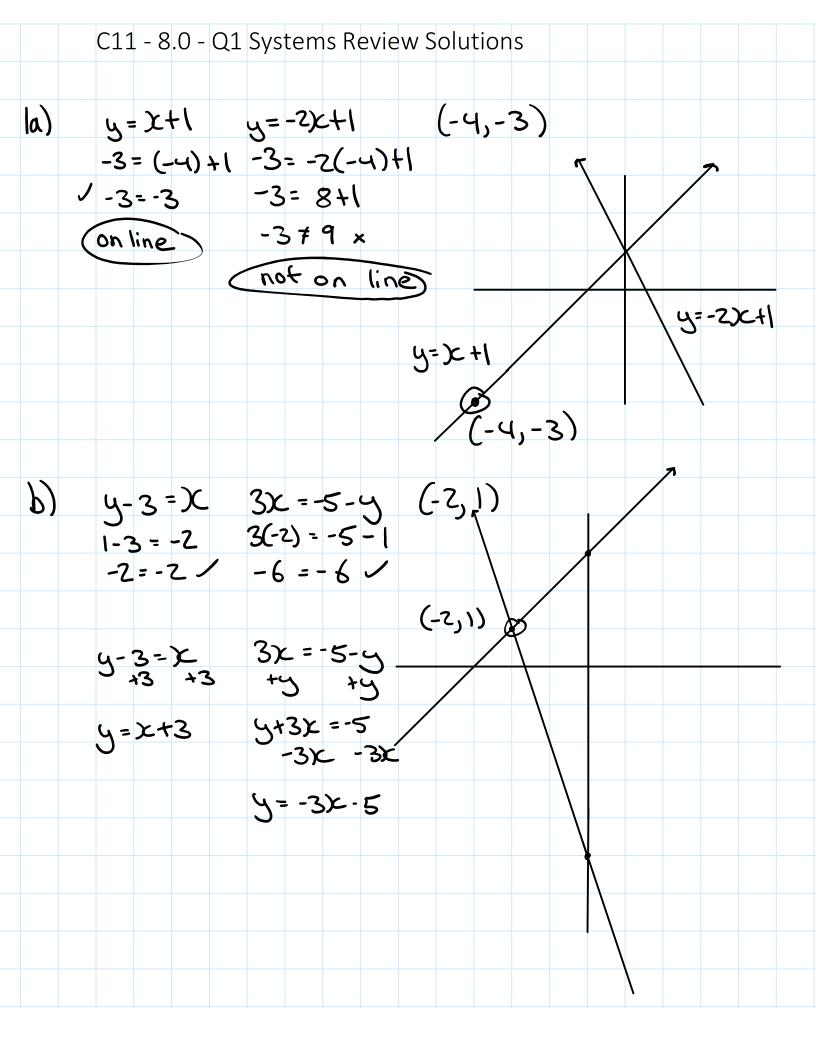

| (          | C11 - 8.0 - Q2                            | Systems Review                   | ' Solutions       |                             |
|------------|-------------------------------------------|----------------------------------|-------------------|-----------------------------|
| 9)(4)      | 13+2X=X                                   | 2 y+1 = -2<br>y =(-2()           | $( x-1 ^2 - 1)^2$ |                             |
| -2(<br>-2) |                                           | +3+2x-x2=0                       | y=-2(             |                             |
| χ=         | x(x-z) = 0<br>o $x = z$<br>sint: $(0, 0)$ | 3)(2,-3)                         | _                 | 3<br>()c-1) <sup>2</sup> -1 |
| _          |                                           | yHX2-1=0