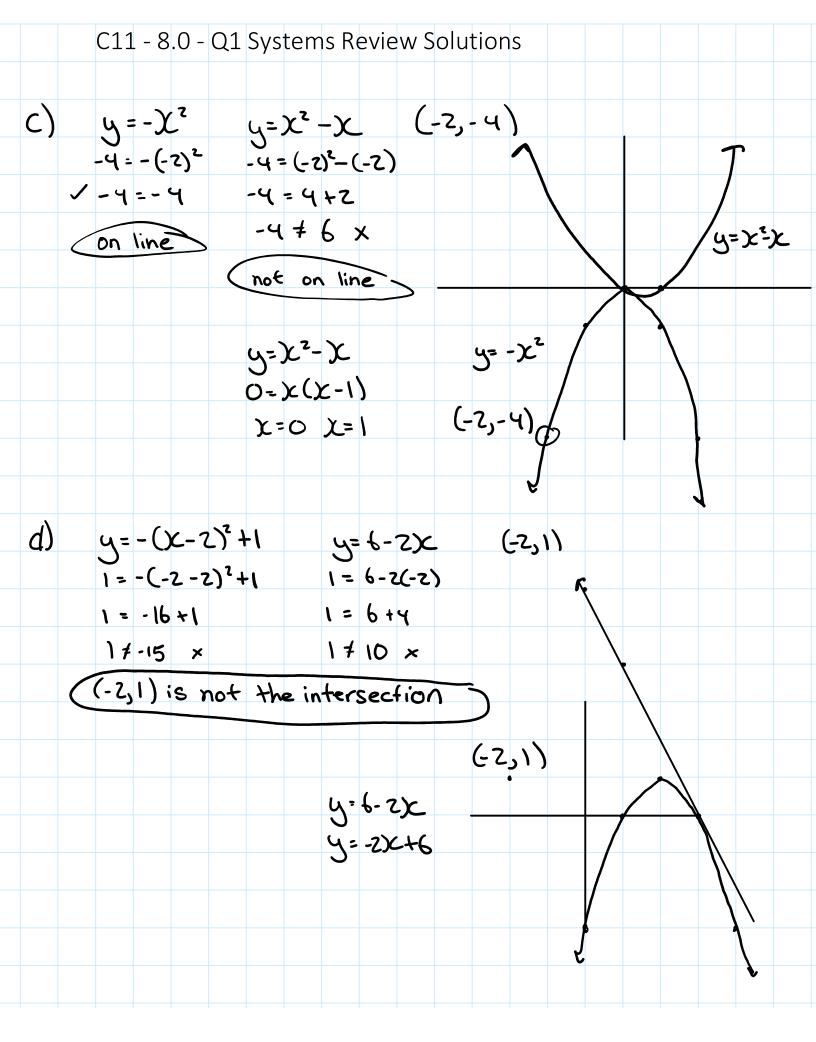

| (          | C11 - 8.0 - Q2                            | Systems Review                   | ' Solutions       |                             |
|------------|-------------------------------------------|----------------------------------|-------------------|-----------------------------|
| 9)(4)      | 13+2X=X                                   | 2 y+1 = -2<br>y =(-2()           | $( x-1 ^2 - 1)^2$ |                             |
| -2(<br>-2) |                                           | +3+2x-x2=0                       | y=-2(             |                             |
| χ=         | x(x-z) = 0<br>o $x = z$<br>sint: $(0, 0)$ | 3)(2,-3)                         | _                 | 3<br>()c-1) <sup>2</sup> -1 |
| _          |                                           | yHX2-1=0