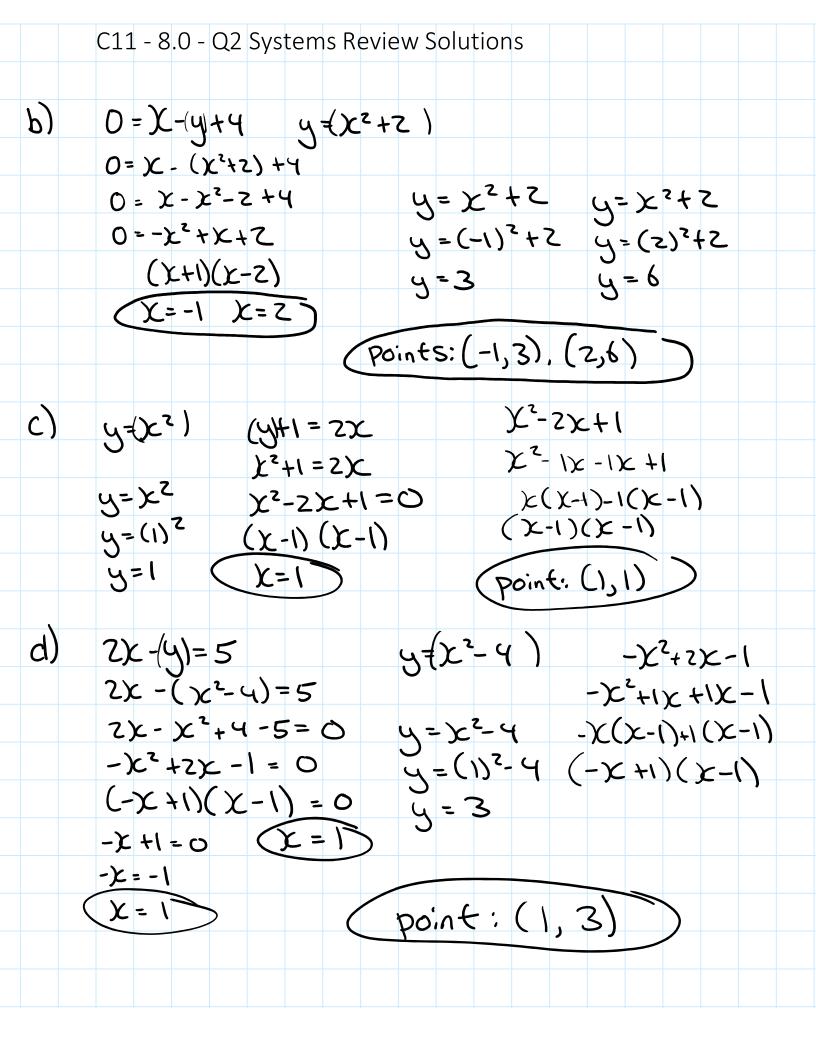

| (          | C11 - 8.0 - Q2                            | Systems Review                   | ' Solutions       |                             |
|------------|-------------------------------------------|----------------------------------|-------------------|-----------------------------|
| 9)(4)      | 13+2X=X                                   | 2 y+1 = -2<br>y =(-2()           | $( x-1 ^2 - 1)^2$ |                             |
| -2(<br>-2) |                                           | +3+2x-x2=0                       | y=-2(             |                             |
| χ=         | x(x-z) = 0<br>o $x = z$<br>sint: $(0, 0)$ | 3)(2,-3)                         | _                 | 3<br>()c-1) <sup>2</sup> -1 |
| _          |                                           | yHX2-1=0                         | y=-2(<br>y=-'     | 3                           |
|            | 22+1 2                                    | $\frac{2}{11} + \frac{1}{2} = 0$ | Point:            | .0, 1)                      |
|            |                                           |                                  |                   |                             |