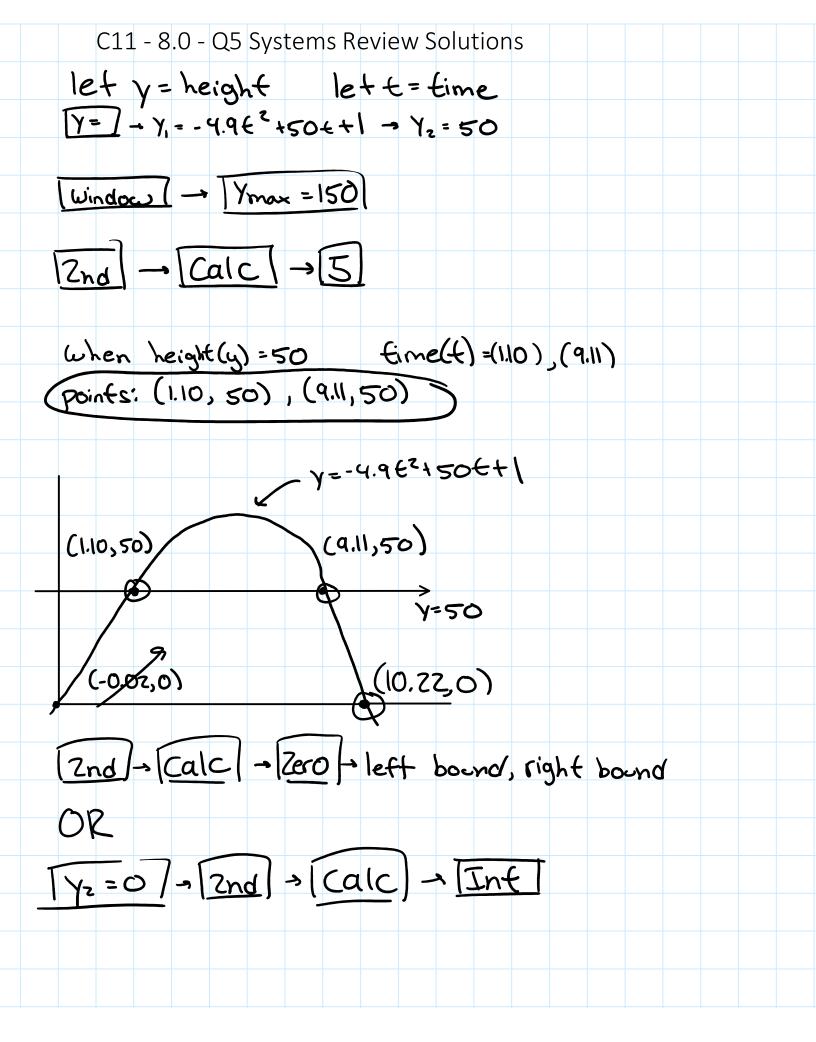

|             |                                                   |         |     |      |      |      |                  |      |   |  |  |  |  |
|     |                   |                            |            |             |                                                   |         |     |      |      |      |                  |      |   |  |  |  |  |
|     |                   |                            |            |             |                                                   |         |     |      |      |      |                  |      |   |  |  |  |  |
|     |                   |                            |            |             |                                                   |         |     |      |      |      |                  |      |   |  |  |  |  |